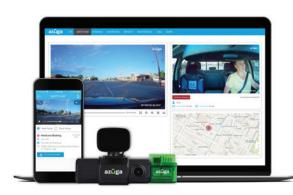

## **Bring the Full Picture** to Your Fleet Safety

Introducing Azuga SafetyCam™ The Technology You Need at a Price You Can Afford

Azuga SafetyCam is the most accurate witness to capture your drivers' views of the road.

- Get visibility into unsafe driving activity
- Identify and coach high-risk drivers
- Get the whole picture and quickly investigate incidents
- Reduce the risk and cost of accidents
- Prevent frivolous claims and exonerate drivers
- View event videos from within Azuga Fleet or Azuga FleetMobile

It works with Azuga Fleet and Azuga FleetMobile to provide an integrated solution that delivers real benefits that help reduce risk, coach drivers and improve fleet safety.