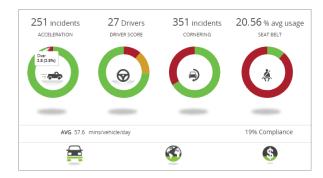

With the ease of a "plug • and play" installed OBD-Il device, you can unlock safety for your fleet.

Ability to determine when driving behaviors are becoming a risk to your fleet's safety - detect hard braking, hard acceleration, and hard cornering.

- Get visibility into unsafe driving activity
- Identify and coach high-risk drivers
- Get the whole picture and quickly investigate incidents
- Reduce the risk and cost of accidents
- Prevent frivolous claims and exonerate drivers
- View event videos from within Azuga Fleet or Azuga FleetMobile