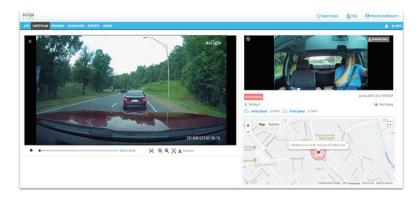

## **Bring the Full Picture** to Your Fleet Safety

Introducing Azuga SafetyCam™ The Technology You Need at a Price You Can Afford

Azuga SafetyCam is the most accurate witness to capture your drivers' views of the road.

- Get visibility into unsafe driving activity
- Identify and coach high-risk drivers
- Get the whole picture and quickly investigate incidents
- Reduce the risk and cost of accidents
- Prevent frivolous claims and exonerate drivers
- View event videos from within Azuga Fleet or Azuga FleetMobile

It works with Azuga Fleet and Azuga FleetMobile to provide an integrated solution that delivers real benefits that help reduce risk, coach drivers and improve fleet safety.