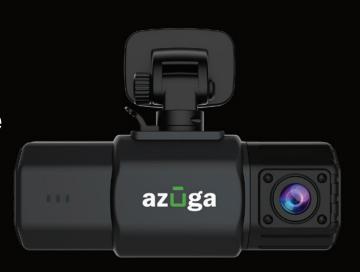

## **Bring the Full Picture** to Your Fleet Safety

Introducing Azuga SafetyCam™ The Technology You Need at a Price You Can Afford

Azuga SafetyCam is the most accurate witness to capture your drivers' views of the road.

- Get visibility into unsafe driving activity
- Identify and coach high-risk drivers
- Get the whole picture and quickly investigate incidents
- Reduce the risk and cost of accidents
- Prevent frivolous claims and exonerate drivers
- View event videos from within Azuga Fleet or Azuga FleetMobile

It works with Azuga Fleet and Azuga FleetMobile to provide an integrated solution that delivers real benefits that help reduce risk, coach drivers and improve fleet safety.