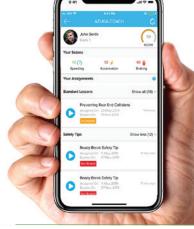

Azuga Coach: A new driver coaching tool to improve safety-end poor driving habits with training solutions tailored to fit every driver, delivered right to their phone through Azuga FleetMobile.

An integrated rewards program delivered from within Azuga Fleet makes it easy to reward your drivers for driving safely.

- Get visibility into unsafe driving activity
- Identify and coach high-risk drivers
- Get the whole picture and quickly investigate incidents
- Reduce the risk and cost of accidents
- Prevent frivolous claims and exonerate drivers
- View event videos from within Azuga Fleet or Azuga FleetMobile

It works with Azuga Fleet and Azuga FleetMobile to provide an integrated solution that delivers real benefits that help reduce risk, coach drivers and improve fleet safety.